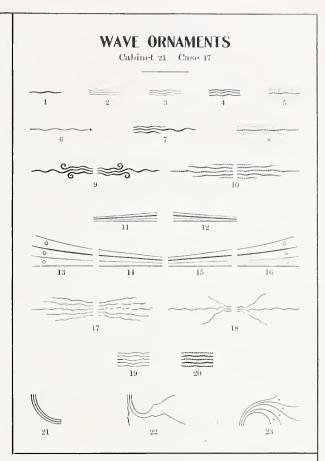

#### TABLE OF CONTENTS-Continued CADMUS OLD STYLE ITALIC†-CABINET 34. BOOKMAN OLD STYLE-LINING \*-CABINETS 6 AND 40. Page. Size of Type. Case No. Cap. A. L. C. a. Page. Size of Type. Case No. Lbs. 6 point\_\_\_\_\_ 6 point ..... 16 6 192 129 55 550 14 40 8 point \_\_\_\_\_\_ 15 6 120 8 point\_\_\_\_\_ 120 360 16 55 35 13 6 opoint\_\_\_\_\_ 90 300 129 18 55 30 II 6 12 point 108 225 129 12 point\_\_\_\_\_ 55 40 9 6 90 160 129 14 point\_\_\_\_\_ 55 70 18 point \_\_\_\_\_\_ 108 54 55 5 6 48 CARD MERCANTILE \*- CABINET 4. 36 55 3 6 30 point 30 25 55 Page. Size of Type. Cap. A. I 6 36 point \_\_\_\_\_ 40 55 20 48 point \_\_\_\_\_ 6 point No. I $I^{-40}$ 41 55 20 130 6 point No. 2\_\_\_\_\_\_6 point No. 3\_\_\_\_\_\_ 41 9 220 41 8 200 BORDERS-CABINET 21. 6 point No. 4\_\_\_\_\_ 7 300 41 8 point No. 5\_\_\_\_\_ Page. Size and Name. Case No. 6 180 4 I 10 point No. 6 160 5 41 16 § 6 point Unique No. 59 135 120 4 I 12 point No. 7\_\_\_\_\_ 140 4 135 § 6 point Unique No. III 16 I 20 18 point No. 8\_\_\_\_\_ 41 3 40 § 6 point Unique No. 145 16 135 120 24 point No. 9\_\_\_\_\_ 41 30 \* 6 point Old English No. 25 18 54 137 30 point No. 10\_\_\_\_\_ 41 25 \* 6 point Round Corner Rule Border\_\_ 16 130 60 \*10 point Old English No. 9 т8 80 137 CELTIC No. 2†-CABINET 11. \*12 point Art Border open 136 10 90 Size of Type. Page. Case No. \*12 point Art Border, tint Cap. A 136 19 90 \*12 point Contour No. 274 138 16 72 39 6 point\_\_\_\_\_ 144 33 \*12 point Flame 16 135 36 8 point\_\_\_\_\_ 39 144 33 \*12 point Caxton No. 239 т6 72 138 39 10 point\_\_\_\_\_ 34 144 § 12 point Unique No. 92 135 18 I 20 12 point\_\_\_\_ 96 39 35 § 12 point Unique No. 173 -----18 135 1.20 18 point\_\_\_\_\_ 36 56 39 § 12 point Unique No. 160 18 120 135 39 37 30 § 12 point Unique No. 180 т8 120 135 39 24 § 12 point Unique No. 184 18 I 20 135 \*14 point Elzevir No. 105 137 17 72 CHELTENHAM OLD STYLE \*-CABINETS | AND 6. \* 18 point Contour No. 275 60 138 16 Size of Type. Page. Case No. Cap. A. L. C. a \* 18 point Caxton No. 240 60 138 16 § 18 point Unique No. 500 60 18 6 point \_\_\_\_\_ 600 135 33 8 point \_\_\_\_\_ § 18 point Unique No. 153 \_\_\_\_\_ § 18 point Unique No. 152 \_\_\_\_\_ 60 25 6 180 135 10 540 33 27 6 60 160 480 135 19 3.3 29 6 12 point \_\_\_\_\_ § 18 point Unique No. 151 60 150 135 19 300 33 31 <sup>6</sup> \* 18 point Old English No. 10 17 59 14 point \_\_\_\_\_ 96 240 137 3.3 33 6 18 point \* 18 point Art Border, tint 80 136 60 144 19 33 \*18 point Art Border, open 35 6 24 point \_\_\_\_\_ 136 60 70 I 20 10 33 135 § 24 point Unique No. 205 10 72 33 30 point \_\_\_\_\_ 37 48 72 39 6 36 point \_\_\_\_\_ § 24 point Unique No. 214 72 64 135 19 33 40 19 1 § 24 point Unique No. 201 42 point \_\_\_\_\_ 135 72 32 48 33 \*24 point Art Border, tint 48 48 point \_\_\_\_\_ IO 1 136 10 36 3.3 32 \*24 point Art Border, open 136 36 19 CLARENDON \*-CABINET 33. \* 36 point Elzevir No. 111 I 37 54 Size of Type. Page. Case No. Lbs BRADLEY \*-CABINETS 1 AND 9. 127 6 point face, 8 point body 150 Page. Size of Type, Case No. Cap. A. L. C. a. COMMERCIAL SIGNS-CABINET 29. 32 9 6 point \_\_\_\_\_ 92 LOO 300 Size of Type. Page. Case No. Lbs. 33 9 8 point 90 260 92 34 9 10 point 18 80 250 \* 6 point \_\_\_\_\_ 92 10 12 point 36 9 75 18 † 8 point 225 02 IO 13 38 9 18 point \_\_\_\_\_\_\_24 point \_\_\_\_\_\_\_ 18 92 24 75 † 10 point \_\_\_\_\_\_ 10 39 9 16 92 32 40 9 COMPRESSED No. 30 \*- CABINET 18. 92 36 point \_\_\_\_\_ 8 14 1 48 point \_\_\_\_\_ 16 92 Page. Size of Type. Case No. Cap. A. L. C. a. 6 point \_\_\_\_\_ 300 500 BRADLEY OUTLINE\*-CABINETS | AND 20. 8 point \_\_\_\_\_\_ 300 46 28 500 29 600 46 375 Size of Type. Case No. L. C. a. Cap. A. 46 12 point 400 30 250 8 18 point \_\_\_\_\_ 36 20 46 14 point \_\_\_\_\_ 31 150 300 37 20 16 46 18 point 5 93 33 150 250